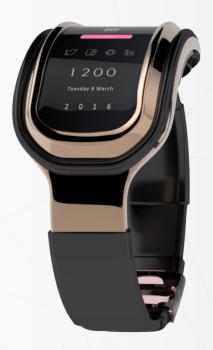

### Heim

A smartwatch with a curved display. Designed for those who want to be constantly updated and share their experiences on social networks.

Pink gold 24k gold Matte ceramic

Forged composite

Gloves made of leather with wooden or metal details for a unique combination of style and elegance to give it more durability.