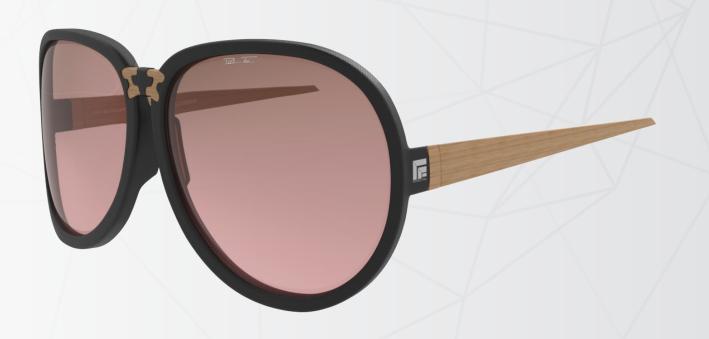

# The forty - eight hours of your life

### Bolina

A bag designed for the sea.

The bollards securely anchor the handle with a nautical rope. The polished nappa calfskin leather and ceramic elements give it an incomparable tactile and emotional feeling.