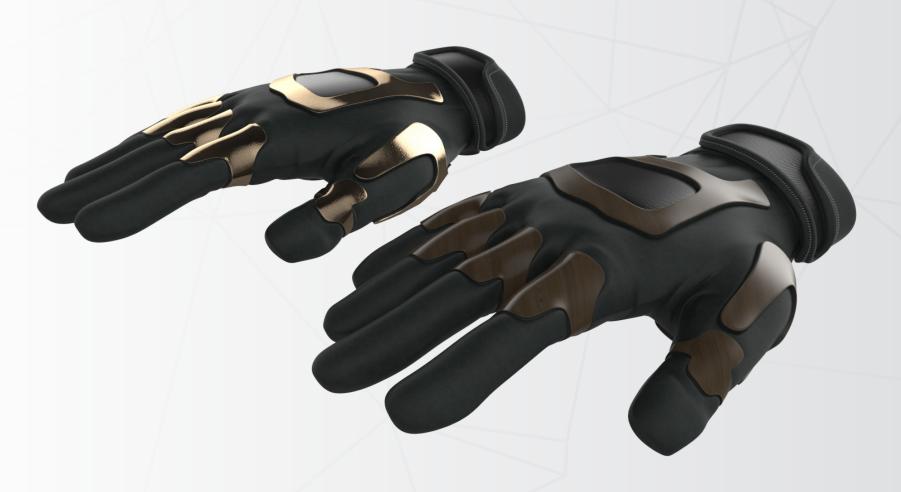

### Heim

A smartwatch with a curved display. Designed for those who want to be constantly updated and share their experiences on social networks.

Pink gold 24k gold Matte ceramic

Forged composite

Gloves made of leather with wooden or metal details for a unique combination of style and elegance to give it more durability.

Designed for the most discerning man.

The difference is in your hands

conceptualize my perception of reality

All rights reserved - © 2016 - Patrick Frei ™ All products depicted on this document are protected by intellectual property rights.