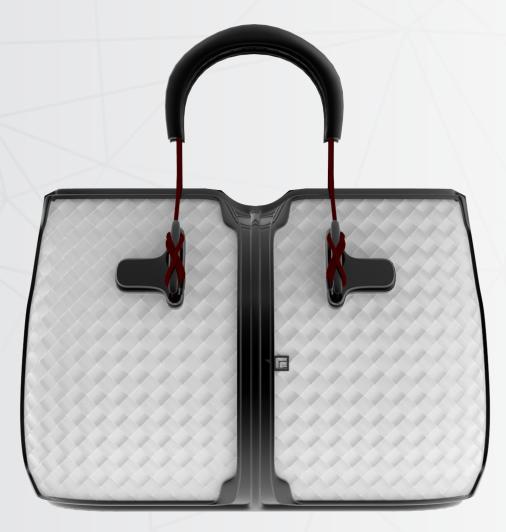

### Bolina

A bag designed for the sea.

The bollards securely anchor the handle with a nautical rope. The polished nappa calfskin leather and ceramic elements give it an incomparable tactile and emotional feeling.