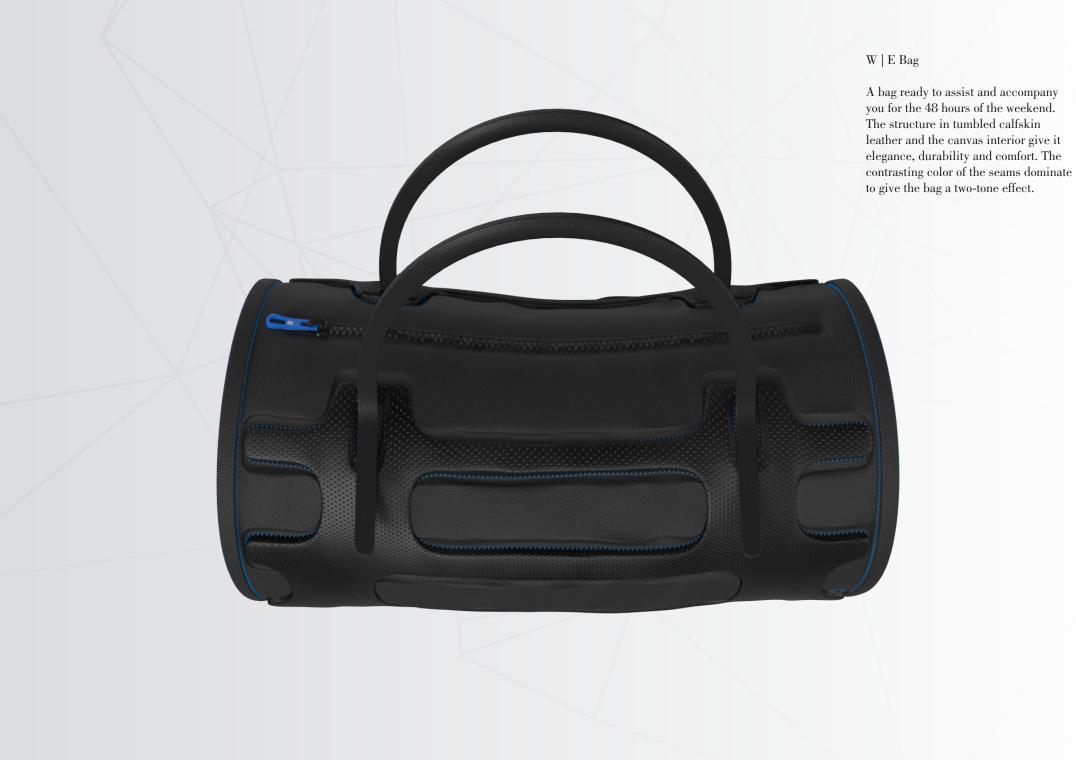

# The forty - eight hours of your life

### Bolina

A bag designed for the sea.

The bollards securely anchor the handle with a nautical rope. The polished nappa calfskin leather and ceramic elements give it an incomparable tactile and emotional feeling.