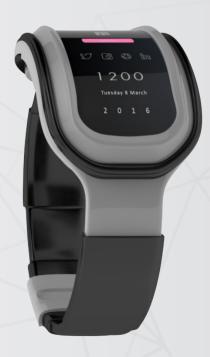

### Heim

A smartwatch with a curved display. Designed for those who want to be constantly updated and share their experiences on social networks.

Pink gold 24k gold Matte ceramic

Forged composite

Gloves made of leather with wooden or metal details for a unique combination of style and elegance to give it more durability.