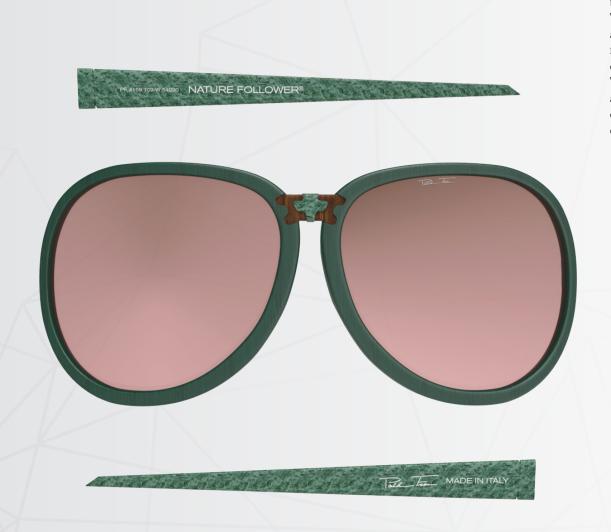

### Nature Follower

A hybrid expression of nature and technology.

The polarized lenses are surrounded and protected by a painted wooden frame. The sidepiece and the bridge details are made of marble stone. Their weightlessness makes them a complementary accessory for a discerning and unconventional target customer.