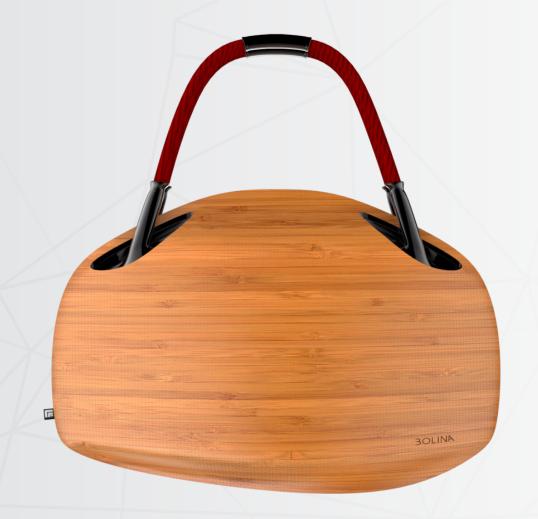

# The eight knot bag

### Bolina

A bag designed for the sea.

The bollards securely anchor the handle with a nautical rope. The polished nappa calfskin leather and ceramic elements give it an incomparable tactile and emotional feeling.