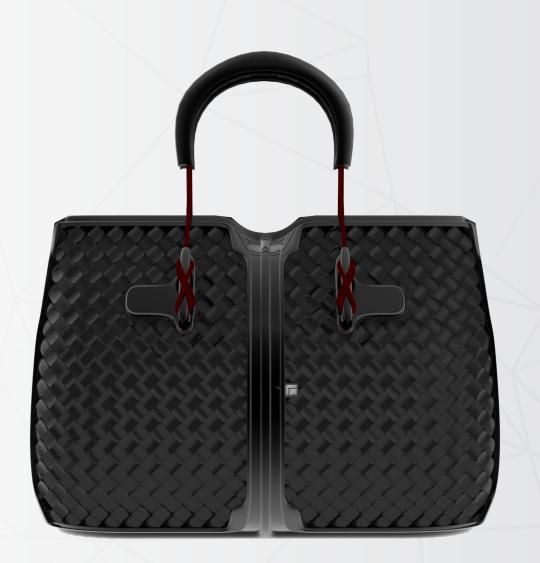

### Bolina

A bag designed for the sea.

The bollards securely anchor the handle with a nautical rope. The polished nappa calfskin leather and ceramic elements give it an incomparable tactile and emotional feeling.