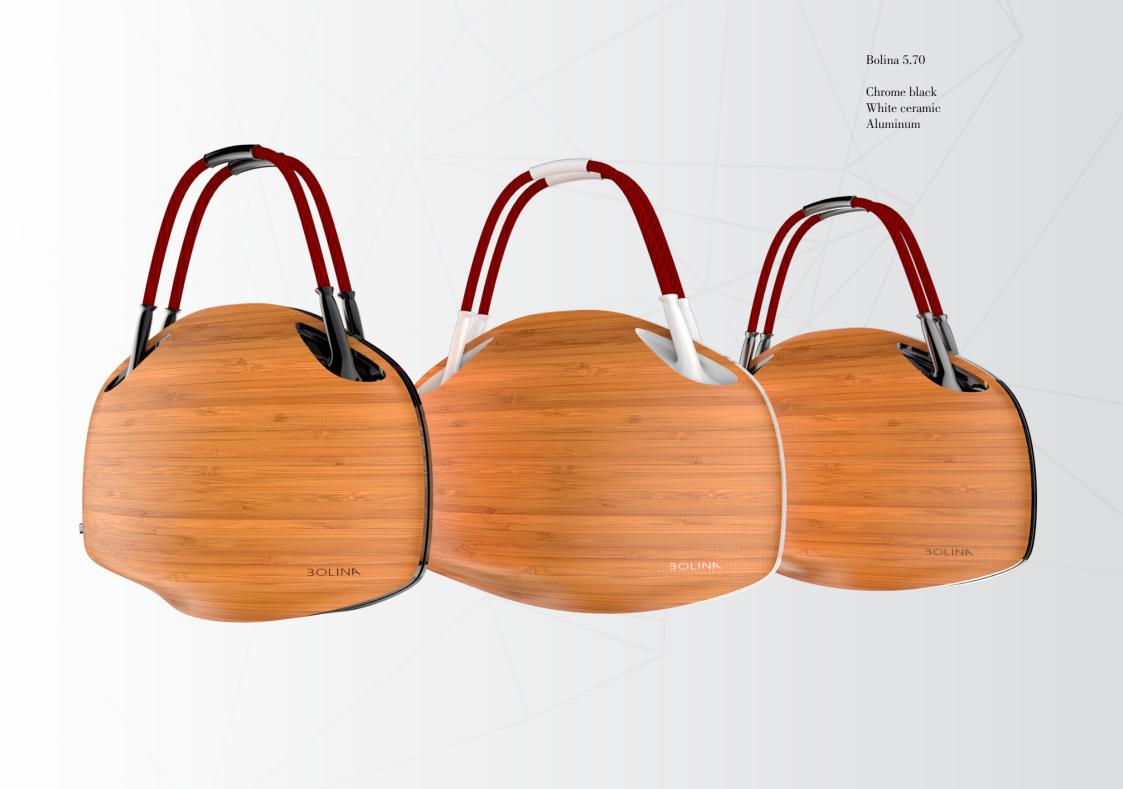

### Bolina 5.70

A handbag that combines elements inspired by the sea with the functionality of a document - laptop case.

The lightweight micro engraved wooden structure and aluminum elements make this product unique. The magnetic latch closure secures the interior, which consists of an organizer and a compartment for your device.

"et ventis adversis" laser engraved.