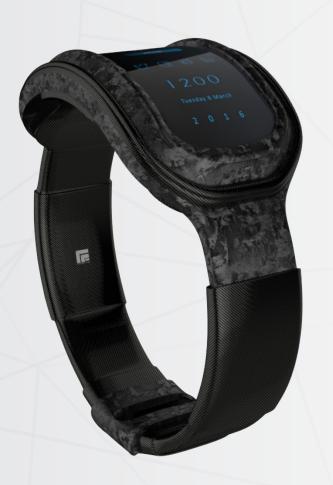

### Heim

A smartwatch with a curved display. Designed for those who want to be constantly updated and share their experiences on social networks.

Pink gold 24k gold Matte ceramic

Forged composite

Gloves made of leather with wooden or metal details for a unique combination of style and elegance to give it more durability.