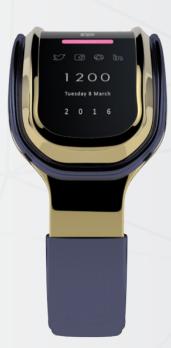

### Heim

A smartwatch with a curved display. Designed for those who want to be constantly updated and share their experiences on social networks.

Pink gold 24k gold Matte ceramic

Forged composite

Gloves made of leather with wooden or metal details for a unique combination of style and elegance to give it more durability.