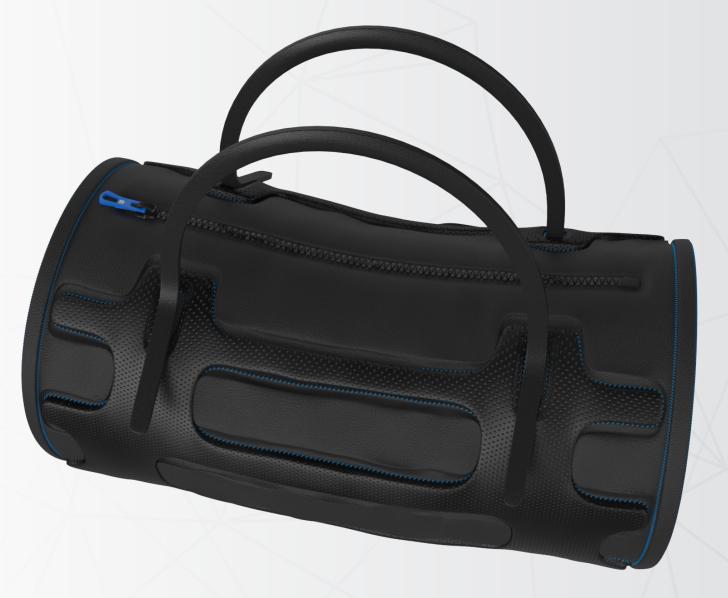

# The forty - eight hours of your life

### Bolina

A bag designed for the sea.

The bollards securely anchor the handle with a nautical rope. The polished nappa calfskin leather and ceramic elements give it an incomparable tactile and emotional feeling.