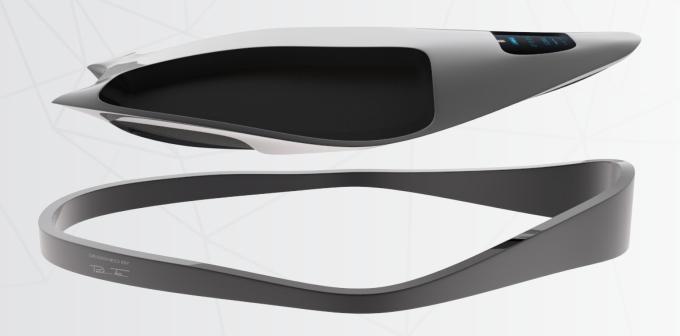

### Soundray concept

A magnetic levitation speaker where biomimicry, innovation and state of the art technology meet.

AWAITING THE FUTURE SOUNDRAY