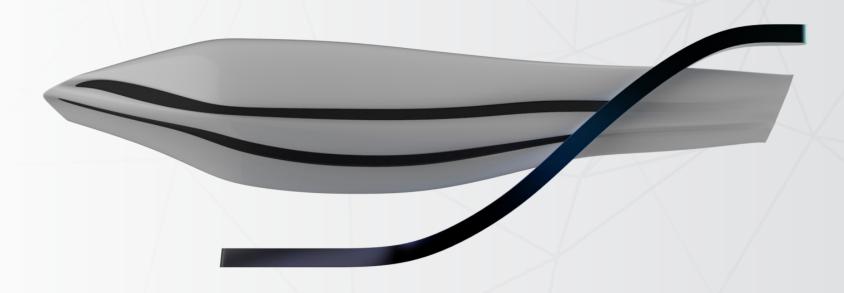

### Soundwhale

Soundwhale surround sound provides multidirectional audio in the shape of a whale passing through a wave.

Made of ceramic and polished titanium, an elegant complement to entertainment systems. Anywhere, from your boat to your house.

BREAKING
THE NATURAL SOUND BARRIER
SOUNDWHALE