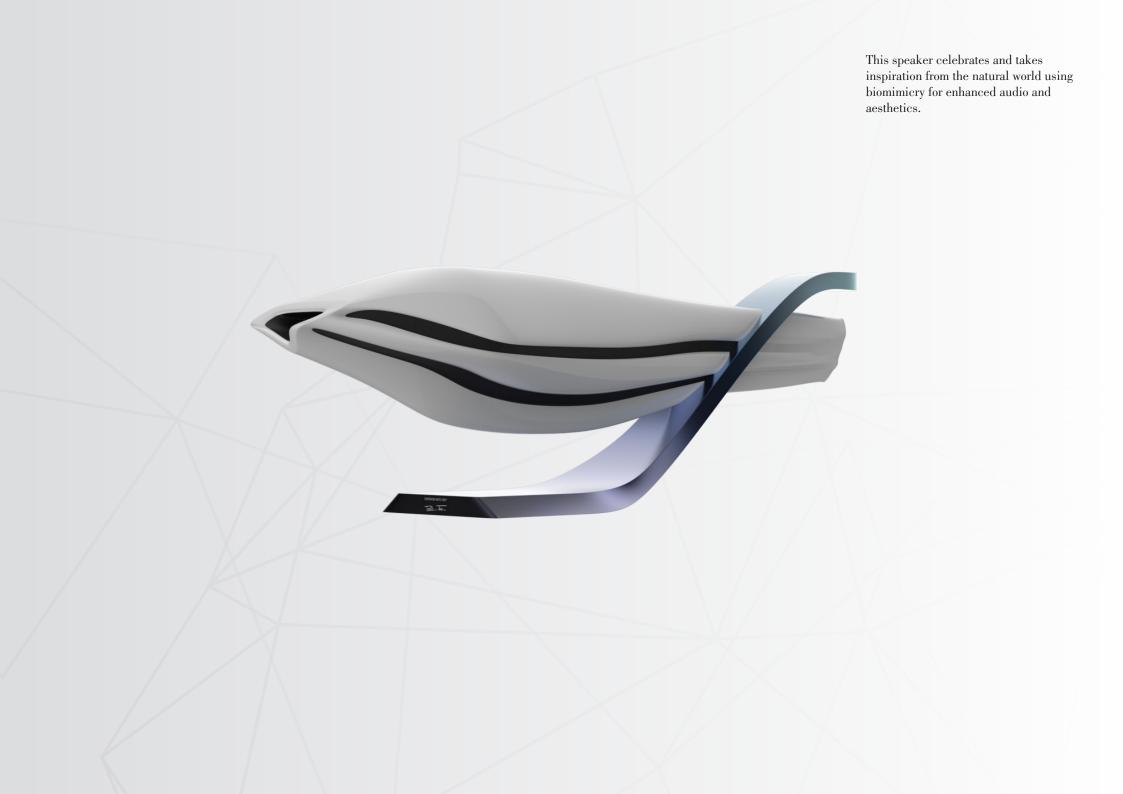

### Soundwhale

Soundwhale surround sound provides multidirectional audio in the shape of a whale passing through a wave.

Made of ceramic and polished titanium, an elegant complement to entertainment systems. Anywhere, from your boat to your house.

BREAKING
THE NATURAL SOUND BARRIER
SOUNDWHALE